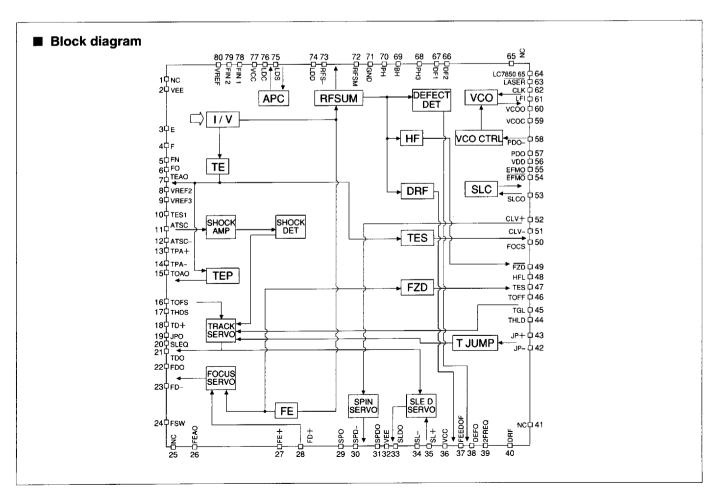

### **Functions**

- RF amplifier
- Slice level control (for EFM signals)
- APC for P- or N-substrate lasers
- VCO control amplifier (for PLL loop filter)
- VCO (double-speed playback)
- Focus error amplifier
- Tracking error amplifier
- Track-jump amplifier
- Focus servo equalizer amplifier
- Tracking servo equalizer amplifier
- Spindle servo equalizer amplifier
- · Sled servo equalizer amplifier
- Detection functions: focus (DRF, FZD), defects, track (HF, TES), shock
- On/off switch functions: laser, servos