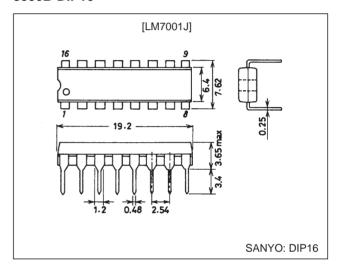

# LM7001J, 7001JM

# Direct PLL Frequency Synthesizers for Electronic Tuning

## **Features**

- The LM7001J and LM7001JM are PLL frequency synthesizer LSIs for tuners, making it possible to make up high-performance AM/FM tuners easily.
- These LSIs are software compatible with the LM7000, but do not include an IF calculation circuit.
- The FM VCO circuit includes a high-speed programmable divider that can divide directly.
- Seven reference frequencies: 1, 5, 9, 10, 25, 50, and 100 kHz
- Band-switching outputs (3 bits)
- Controller clock output (400 kHz)
- Clock time base output (8 Hz)
- Serial input circuit for data input (using the CE, CL, and DATA pins)

# **Package Dimensions**

unit: mm

#### 3006B-DIP16



unit: mm

### 3036B-MFP20