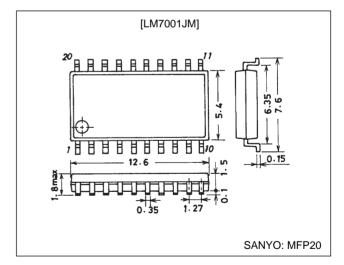

# LM7001J, 7001JM

# Direct PLL Frequency Synthesizers for Electronic Tuning

## **Features**

- The LM7001J and LM7001JM are PLL frequency synthesizer LSIs for tuners, making it possible to make up high-performance AM/FM tuners easily.
- These LSIs are software compatible with the LM7000, but do not include an IF calculation circuit.
- The FM VCO circuit includes a high-speed programmable divider that can divide directly.
- Seven reference frequencies: 1, 5, 9, 10, 25, 50, and 100 kHz
- Band-switching outputs (3 bits)
- Controller clock output (400 kHz)
- Clock time base output (8 Hz)
- Serial input circuit for data input (using the CE, CL, and DATA pins)

# **Package Dimensions**

unit: mm

#### 3006B-DIP16



unit: mm

### 3036B-MFP20